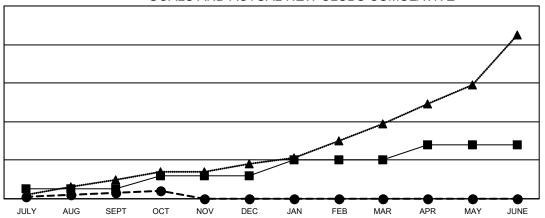

## GOALS AND ACTUAL NEW CLUBS CUMULATIVE

- CURRENT YEAR GOALS FOR NEW CLUBS

- ● - CURRENT YEAR ACTUAL NEW CLUBS

- ▲ - LAST YEAR ACTUAL NEW CLUBS

## Multiple District 301

LOCATION: PHILIPPINES

Results as of: 10/31/2022

|               | RESULTS FOR   | R 2022-2023 |               |                  |
|---------------|---------------|-------------|---------------|------------------|
| QUARTER       | NEW CLUB GOAL | NEW CLUBS   | DROPPED CLUBS | QUARTER MEMBER G |
| JULY/AUG/SEPT | 5             | 3           | 3             | JULY/AUG/SEPT    |
| OCT/NOV/DEC   | 7             | 1           | 0             | OCT/NOV/DEC      |
| JAN/FEB/MAR   | 8             | 0           | 0             | JAN/FEB/MAR      |
| APR/MAY/JUNE  | 8             | 0           | 0             | APR/MAY/JUNE     |