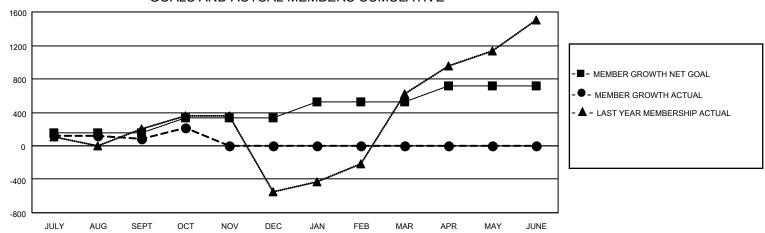

## GOALS AND ACTUAL MEMBERS CUMULATIVE

| DROPPED CLUBS: 3 |     | 184 CLUBS OF 520 ADDED 1 OR<br>MORE NEW MEMBERS | GENDER DISTRIBUTION               |                |
|------------------|-----|-------------------------------------------------|-----------------------------------|----------------|
|                  |     |                                                 | MALE                              | 9,209 (49.45%) |
|                  |     |                                                 | FEMALE                            | 9,412 (50.54%) |
| DROPPED MEMBERS  |     |                                                 | NON BINARY                        | 0 (0.00%)      |
| DECEASED         | 27  |                                                 | PREFER NOT TO ANSWER              | 2 (0.01%)      |
| CLUB CANCELLED   | 16  |                                                 | TOTAL FAMILY LINUT MEMBERS        | 7.248          |
| OTHER            | 753 | CLICK HERE FOR CUMULATIVE                       | TOTAL FAMILY UNIT MEMBERS 7,      |                |
| TOTAL            | 796 | MEMBERSHIP DATA                                 | FAMILY MEMBERS PAYING HAL<br>DUES | F 4,607        |

| Members               |       |                       |                       |                                                   |  |  |  |  |  |
|-----------------------|-------|-----------------------|-----------------------|---------------------------------------------------|--|--|--|--|--|
| RESULTS FOR 2022-2023 |       |                       |                       |                                                   |  |  |  |  |  |
| QUARTER               | МЕМВІ | ER GROWTH NET<br>GOAL | MEMBER GROW<br>ACTUAL | TH DROPPED  MEMBERS ACTUAL  (including transfers) |  |  |  |  |  |
| JULY/AUG/SEPT         |       | 152                   | 951                   | 670                                               |  |  |  |  |  |
| OCT/NOV/DEC           |       | 180                   | 263                   | 126                                               |  |  |  |  |  |
| JAN/FEB/MAR           |       | 195                   | 0                     | 0                                                 |  |  |  |  |  |
| APR/MAY/JUNE          |       | 192                   | 0                     | 0                                                 |  |  |  |  |  |